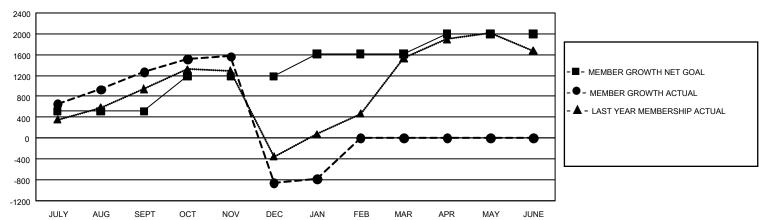

### REPORT DOES NOT INCLUDE CLUBS IN UNDISTRICTED AREAS.

| Clubs                 |               |           |               | Members               |                        |                         |                                                    |
|-----------------------|---------------|-----------|---------------|-----------------------|------------------------|-------------------------|----------------------------------------------------|
| RESULTS FOR 2022-2023 |               |           |               | RESULTS FOR 2022-2023 |                        |                         |                                                    |
| QUARTER               | NEW CLUB GOAL | NEW CLUBS | DROPPED CLUBS | QUARTER MEM           | BER GROWTH NET<br>GOAL | MEMBER GROWTH<br>ACTUAL | DROPPED<br>MEMBERS ACTUAL<br>(including transfers) |
| JULY/AUG/SEPT         | 45            | 15        | 11            | JULY/AUG/SEPT         | 512                    | 2,750                   | 1,195                                              |
| OCT/NOV/DEC           | 63            | 9         | 46            | OCT/NOV/DEC           | 675                    | 1,192                   | 3,242                                              |
| JAN/FEB/MAR           | 51            | 2         | 9             | JAN/FEB/MAR           | 430                    | 562                     | 379                                                |
| APR/MAY/JUNE          | 42            | 0         | 0             | APR/MAY/JUNE          | 377                    | 0                       | 0                                                  |

### GOALS AND ACTUAL MEMBERS CUMULATIVE

| DROPPED CLUBS: 66          |                         | 671 CLUBS OF 1,350 ADDED 1 OR<br>MORE NEW MEMBERS | GENDER DISTRIBUTION  MALE 21,227 (54.36%)                             |                                            |  |
|----------------------------|-------------------------|---------------------------------------------------|-----------------------------------------------------------------------|--------------------------------------------|--|
| DROPPED MEMBERS DECEASED   | 106                     |                                                   | FEMALE  NON BINARY  PREFER NOT TO ANSWER                              | 17,759 (45.48%)<br>0 (0.00%)<br>64 (0.16%) |  |
| CLUB CANCELLED OTHER TOTAL | 1,729<br>2,980<br>4,815 | CLICK HERE FOR CUMULATIVE MEMBERSHIP DATA         | TOTAL FAMILY UNIT MEMBERS 9,632 FAMILY MEMBERS PAYING HALF 5,927 DUES |                                            |  |