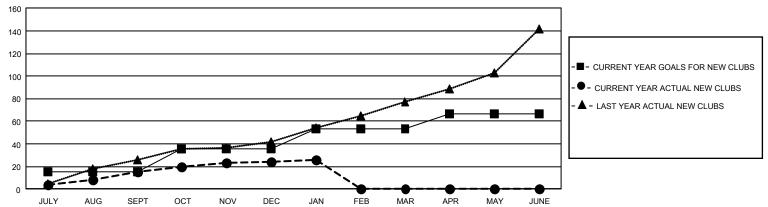

### REPORT DOES NOT INCLUDE CLUBS IN UNDISTRICTED AREAS.

| Clubs                 |               |           |               | Members               |                        |                         |                                                    |
|-----------------------|---------------|-----------|---------------|-----------------------|------------------------|-------------------------|----------------------------------------------------|
| RESULTS FOR 2022-2023 |               |           |               | RESULTS FOR 2022-2023 |                        |                         |                                                    |
| QUARTER               | NEW CLUB GOAL | NEW CLUBS | DROPPED CLUBS | QUARTER MEM           | BER GROWTH NET<br>GOAL | MEMBER GROWTH<br>ACTUAL | DROPPED<br>MEMBERS ACTUAL<br>(including transfers) |
| JULY/AUG/SEPT         | 45            | 15        | 11            | JULY/AUG/SEPT         | 512                    | 2,750                   | 1,195                                              |
| OCT/NOV/DEC           | 63            | 9         | 46            | OCT/NOV/DEC           | 675                    | 1,192                   | 3,242                                              |
| JAN/FEB/MAR           | 51            | 2         | 9             | JAN/FEB/MAR           | 430                    | 562                     | 379                                                |
| APR/MAY/JUNE          | 42            | 0         | 0             | APR/MAY/JUNE          | 377                    | 0                       | 0                                                  |

#### GOALS AND ACTUAL NEW CLUBS CUMULATIVE